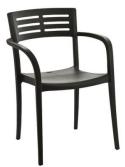

20"L x 15"W x 5"H, reinforced

handle, bottom & ribs, rounded

corners, dishwasher safe, gray,

Vogue Stacking Armchair, indoor/outdoor use, contoured, slotted resin back, resin seat and frame, UV resistant, recyclable, black, Made in USA (priced per each, packed 16 each per case) \$155.99 ea