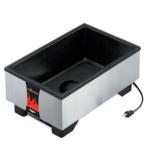

#### FOOD PAN WARMER, COUNTERTOP Vollrath Model 71001

Cayenne® Food Warmer, countertop, full size, 13-3/4"W x 21-3/4"D x 9"H, 6" deep well, recessed controls, capillary tube thermostat, dome heating element, low-water indicator light, black interior, stainless steel exterior, non-skid feet, 120v/60/1-ph, 700 watts, 5.8 amps, cord, NEMA 5-15P, cULus, NSF, Made in USA (Refer to vollrathfoodservice.com for full warranty policy)