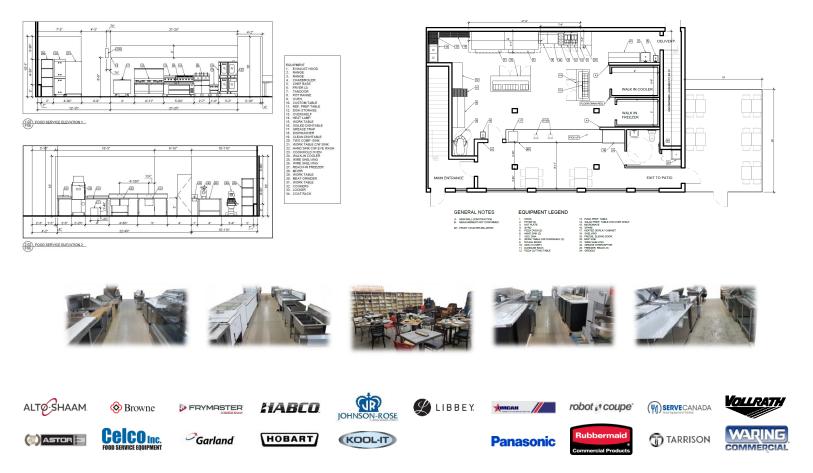

## Use Jordash to unlock your kitchen's full potential!

*Our design team produces high quality working drawings, 3D Renderings, and* **2d** *elevations that allow you to experience your food service business before construction begins.* 

## **Kitchen Equipment**

Selection and layout carefully planned for maximum work flow, efficiency, and longevity.

### **Construction Fit-Out**

Designing around, and including, existing conditions and utilities.

## **Material Selection**

Sourcing quality materials from local and international suppliers to match your vision and budget.