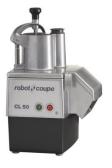

#### FOOD PROCESSOR, BENCHTOP / COUNTERTOP Robot Coupe Canada Model CL50E

Commercial Food Processor, includes: vegetable prep attachment with kidney shaped & cylindrical hopper (no bowl), (1) 3mm grating disc (28058), (1) 3mm slicing disc (28064), polycarbonate base, single speed 425 RPM, 1-1/2 HP, 120v/60/1ph, 12.0 amps, NEMA 5-15P, cETLus, ETL-Sanitation ( Pricing available while stock lasts.)